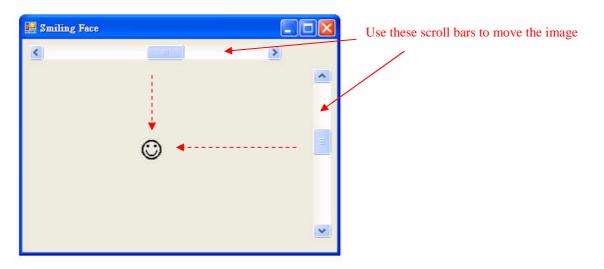

## B. The Scroll Bar Control

Instructions: Textbook Chapter 9, page524-525

## Requirement:

1. Use the Scroll Bar controls to move the image to any desired location in the window.

Interface: